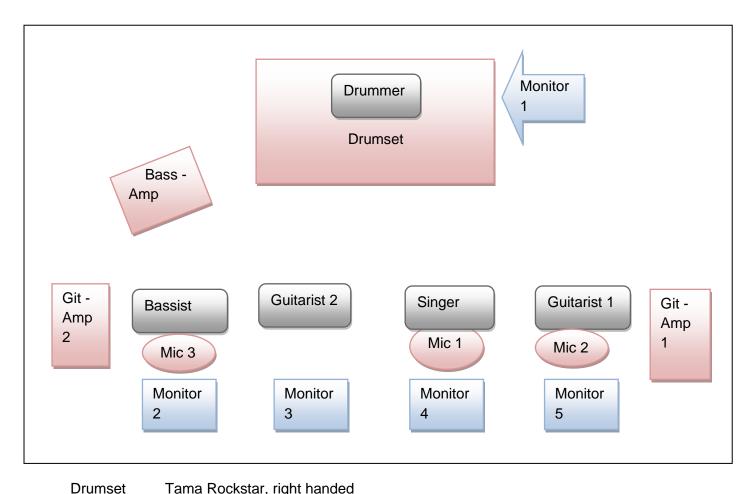

## INSANITY

## **TECH RIDER**

Contact: booking@insanity.ch

Drumset Tama Rockstar, right handed 1x Bassdrum 22x18"

1x Bassdrum 22x18 1x Snare 14x6"

1x Hi-Hat

2 (-3) x Toms 12x9", (13x10"), 16x14" Floortom

2x Overhead Ride, 2x Crash, China

Git-Amp 1 Helix Stomp Preamp + Palmer Poweramp 400W + 4x12" Orange Cabinet 16 Ohm

Use microphone to the cabinet

Git-Amp 2 Helix Stomp Preamp + Palmer Poweramp 400W + 4x12" Orange Cabinet 16 Ohm

Use microphone to the cabinet

Bass-Amp Ampeg SVT-4 Pro Head + 8x10" Ampeg Cabinet

+ Tech21 Bass Driver DI-Box

Take either DI-Signal from Bass Driver, or use microphone to the cabinet.

Vocals Same level of volume on all three microphones